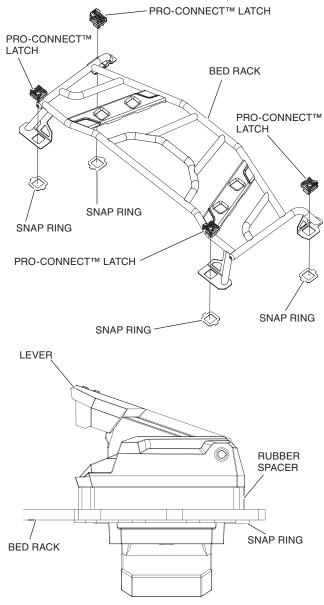

## INSTALLATION

 Lift the lever on each Pro-Connect<sup>™</sup> latch to unlock them and install the Rubber Spacer.
PRO-CONNECT<sup>™</sup>

2. Insert the Pro-Connect<sup>™</sup> latch assembled with the rubber spacers in the Bed Rack installation square holes and secure them by using the Snap Rings.

**NOTE**: Pay attention to the assembly direction of the Pro-Connect<sup>™</sup> latch to ensure proper fitment. They must be installed as shown on the picture below.

3. Remove the film from the self-adhesive rubber strips and stick them to the Bed Rack in the position shown in the view below.

**NOTE**: Clean the mating surface of the bed rail with alcohol before installing rubber strips.

4. Make sure the Pro-Connect<sup>™</sup> latch levers are in the open position then locate the Bed Rack onto the Vehicle Bed by aligning each Pro-Connect<sup>™</sup> latch with his corresponding bed installation hole. Lock the Bed Rack in place by pressing down the four Pro-Connect<sup>™</sup> latch levers. To remove the Bed Rack from the vehicle, just lift the lever from each Pro-Connect<sup>™</sup> latch and freely remove the accessory.