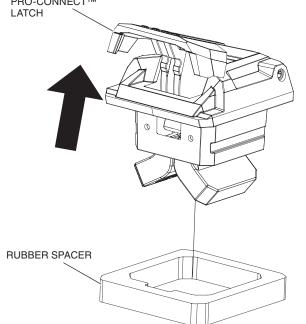

## INSTALLATION

 Lift the lever on each Pro-Connect<sup>™</sup> latch to unlock them and install the Rubber Spacer.
PRO-CONNECT<sup>™</sup>

2. Insert the Pro-Connect<sup>™</sup> latch assembled with the rubber spacers in the Bed Rack installation square holes and secure them by using the Snap Rings.

**NOTE**: Pay attention to the assembly direction of the Pro-Connect<sup>™</sup> latch to ensure proper fitment. They must be installed as shown on the picture below.

3. Remove the film from the self-adhesive rubber strips and stick them to the Bed Rack in the position shown in the view below.