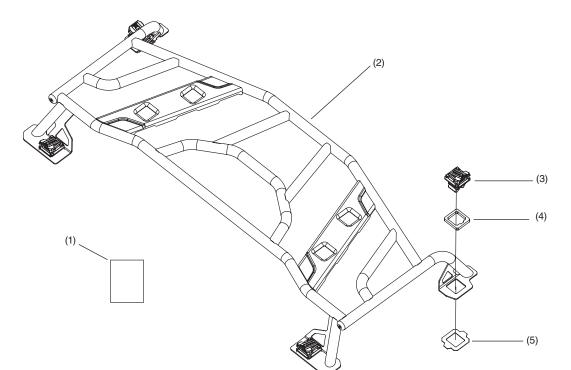

## **PARTS LIST**

| No. | Description                   | Qty |
|-----|-------------------------------|-----|
| (1) | Installation Instructions URL | 1   |
| (2) | Bed Rack                      | 1   |
| (3) | Pro-Connect™ latch            | 4   |
| (4) | Rubber Spacer                 | 4   |
| (5) | Snap Ring                     | 4   |
| (6) | Self-Adhesive rubber strips   | 4   |