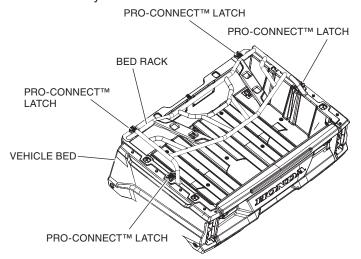

**NOTE**: Clean the mating surface of the bed rail with alcohol before installing rubber strips.

4. Make sure the Pro-Connect<sup>™</sup> latch levers are in the open position then locate the Bed Rack onto the Vehicle Bed by aligning each Pro-Connect<sup>™</sup> latch with his corresponding bed installation hole. Lock the Bed Rack in place by pressing down the four Pro-Connect<sup>™</sup> latch levers. To remove the Bed Rack from the vehicle, just lift the lever from each Pro-Connect<sup>™</sup> latch and freely remove the accessory.