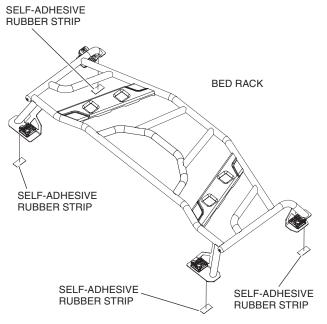

**NOTE**: Pay attention to the assembly direction of the Pro-Connect<sup>™</sup> latch to ensure proper fitment. They must be installed as shown on the picture below.

3. Remove the film from the self-adhesive rubber strips and stick them to the Bed Rack in the position shown in the view below.

**NOTE**: Clean the mating surface of the bed rail with alcohol before installing rubber strips.

4. Make sure the Pro-Connect<sup>™</sup> latch levers are in the open position then locate the Bed Rack onto the Vehicle Bed by aligning each Pro-Connect<sup>™</sup> latch with his corresponding bed installation hole. Lock the Bed Rack in place by pressing down the four Pro-Connect<sup>™</sup> latch levers. To remove the Bed Rack from the vehicle, just lift the lever from each Pro-Connect<sup>™</sup> latch and freely remove the accessory.